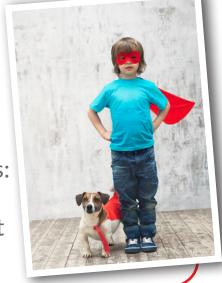

# **Your Own Photo Shoot**

#HLCraftClub - Activity for Children

Your photography brief is 'Super Heroes at Home', do a photo shoot using this theme and ask a grown-up to share your wonderful creation on our Facebook Page with the hashtag #HLCraftClub!

### Instructions

- Determine the 'Superhero' you will use for the photo shoot.
- Prepare the props and costumes to portray this hero.
- Use our mask template on pg.3 to create a mask for your shoot if you like (not required).
- Set the stage choose the space, background and ensure there is enough light and no unnecessary clutter in the composition.
- Shoot a few photos in different poses, gestures