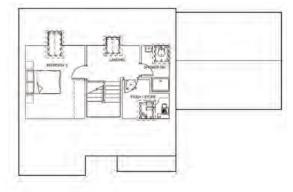

## SECOND FLOOR

Landing Bedroom 5 Study/store Shower room 3010 × 2060 [ 9'-11" × 6'-9"] 3400 × 5020 [ 11'-2" × 16'-6"] 2690 × 2260 [ 8'-9" × 7'-5"] 1610 × 2640 [ 5'-3" × 8'-8"]

living for the future!

The Eden