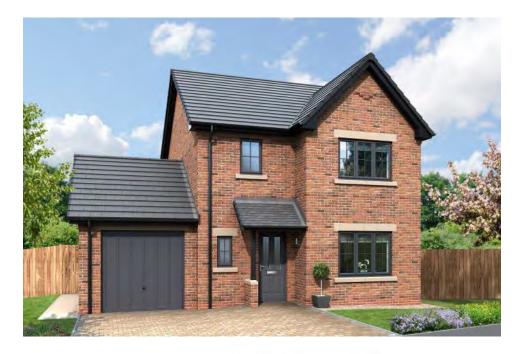

# A CHOICE OF HOUSE TYPES

THE WHILLAN 5-bedroom detached house Double attached garage

THE EDEN 4-bedroom detached house Integral single garage

THE ELLEN 4-bedroom detached house Single, attached garage

THE WREAY 4-bedroom detached house Integral single garage

The Wreay

4-bedroom detached house with internal garage

Approx. square footage 1220 sq ft

\* Eamont Chase, Carleton - Timber frame homes, room sizes may vary, please speak to your Sales Executive.

living for the future!