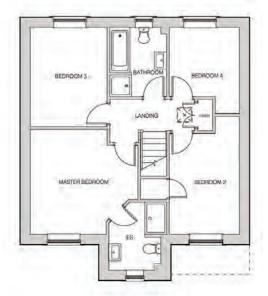

## **FIRST FLOOR**

| Landing        | 4040 × 1900 [ 13'-3" × 6'-2"]  |
|----------------|--------------------------------|
| Master bedroom | 3440 × 4370 [ 11'-3" × 14'-4"] |
| Walk-in        | 1890 × 2320 [ 6'-2" × 7'-7"]   |
| En-suite       | 2360 × 1820 [ 7'-9" × 6'-0"]   |
| Bedroom 2      | 2700 × 4660 [ 8'-10" × 15'-3"] |
| Bedroom3       | 2690 × 3020 [ 8'-10" × 9'-10"] |
| Bedroom 4      | 2980 × 3480 [ 9'-9" × 11'-5"]  |
| Bathroom       | 2950 × 2420 [ 9'-8" × 7'-11"]  |
|                |                                |