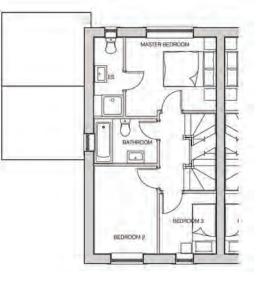

#### **FIRST FLOOR**

| Landing        | 960 × 2960 [ 3'-2" × 9'-8"]     |
|----------------|---------------------------------|
| Master Bedroom | 3430 × 3000 [ 11'-3" × 9'-10"]  |
| En-Suite       | 1100 × 3000 [ 3'-7" × 9'-10"]   |
| Bedroom 2      | 2390 × 3340 [ 7'-10" × 10'-11"] |
| Bedroom 3      | 2140 × 2300 [ 7'-0" × 7'-6"]    |
| Bathroom       | 2380 × 1690 [ 7'-10" × 5'-6"]   |
|                |                                 |