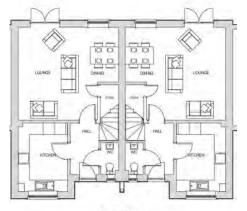

THE EAMONT 4-bedroom semi-detached town house

THE DEE 2-bedroom detached bungalow

THE DERWENT 3-bedroom detached house

THE GELT 3-bedroom semi-detached house

## **GROUND FLOOR**

| Hall               | 2030 × 4110 [ 6'-8" × 13'-6"]  |
|--------------------|--------------------------------|
| WC                 | 890 × 1810 [ 2'-11" × 5'-11"]  |
| Kitchen / dining / | family room                    |
|                    | 8220 × 3520 [ 27'-0" × 11'-7"] |
| Utility            | 1650 × 2520 [ 5'-5" × 8'-3"]   |
| Study              | 2640 × 3090 [ 8'-8" × 10'-2"]  |
| Lounge             | 3250 × 5230 [ 10'-8" × 17'-2"] |
| Garage             | 2898 × 5110 [ 9'-6" × 16'-9"]  |
| Study<br>Lounge    | 2640 × 3090 [ 8'-8" × 10'-2"]  |

#### **GROUND FLOOR**

| Hall             | 1980 × 4110 [ 6'-6" × 13'-6"]   |
|------------------|---------------------------------|
| WC               | 1690 × 960 [5'-6" × 3'-2"]      |
| Kitchen / dining | 6440 × 3510 [ 21'-2" × 11'-6"]  |
| Utility          | 1680 × 2460 [ 5'-6" × 8'-1"]    |
| Lounge           | 3310 × 5240 [ 10'-10" × 17'-2"] |
| Garage           | 2660 × 5110 [ 8'-9" × 16'-9"]   |