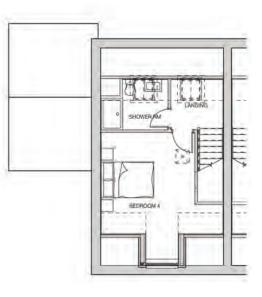

### **SECOND FLOOR**

Landing 1860 × 1980 [ 6'-1" × 6'-6"] Bedroom 3 3590 × 3850 [ 11'-9" × 12'-8"] En-Suite 2550 × 1920 [ 8'-4" × 6'-4"]

The Derwent

3-bedroom detached house with/without attached garage (plot dependant)