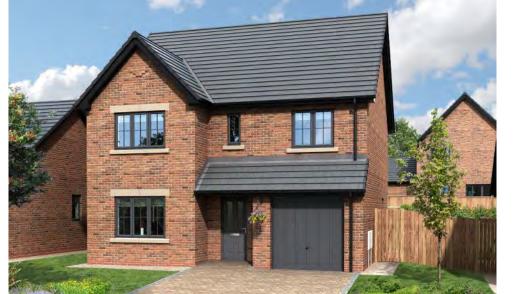

The Whillan

5-bedroom detached house, arranged over 3 floors, with attached garage

Approx. square footage 1851 sq ft

\* Eamont Chase, Carleton - Timber frame homes, room sizes may vary, please speak to your Sales Executive.