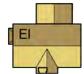

## 4-bedroom detached house with detached garage

Approx. square footage 1311 sq ft

\* Eamont Chase, Carleton - Timber frame homes, room sizes may vary, please speak to your Sales Executive.

## **GROUND FLOOR**

| 2430 × 2610[ 8'-0" × 8'-6"]    |
|--------------------------------|
| 1170 × 1600 [ 3'-10" × 5'-3"]  |
| 3850 × 5970 [ 12'-8" × 19'-7"] |
| 4290 × 5980 [ 14'-0" × 19'-7"] |
| 2020 x 1700 [ 6'-7" x 5'-6"]   |
| 2900 × 5110 [ 9'-6" × 16'-9"]  |
|                                |

## **FIRST FLOOR**

| Landing        | 4250 × 1020 [ 13'-11" × 3'-4"]  |
|----------------|---------------------------------|
| Master bedroom | 3920 × 3270 [ 12'-10" × 10'-9"] |
| En-suite       | 2280 × 1720 [ 7'-6" × 8'-8"]    |
| Bedroom 2      | 3670 × 3270 [ 12'-0" × 10'-9"]  |
| Bedroom 3      | 2700 × 2610 [ 8'-10" × 8'-6"]   |
| Bedroom 4      | 3260 × 2610 [ 10'-8" × 8'-6"]   |
| Bathroom       | 2820 × 2360 [ 9'-3" × 7'-9"]    |