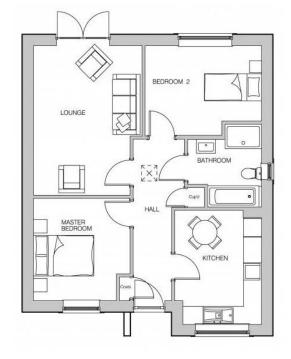

## 2-bedroom detached bungalow

Approx. square footage 711sq ft

\* Eamont Chase, Carleton - Timber frame homes, room sizes may vary, please speak to your Sales Executive.

living for the future!

#### **FLOOR LAYOUT**

| Hall             | 1700 × 5360 [ 5'-10" × 17'-7"]  |
|------------------|---------------------------------|
| Bathroom         | 2450 x 2740 [ 8'-0 × 9'-0"]     |
| Kitchen / dining | 2870 × 3780 [ 9'-5" × 12'-4"]   |
| Lounge           | 3600 × 4960 [ 11'-10" × 16'-3"] |
| Master bedroom   | 3200 × 3400 [ 10'-6" × 11'-2"]  |
| Bedroom 2        | 3860 × 2970 [ 12'-8" × 9'-9"]   |