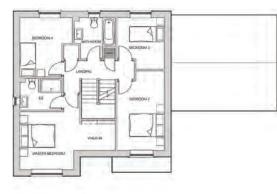

## **FIRST FLOOR**

4020 × 1920 [ 13'-2" × 6'-4"] Landing 3400 × 4380 [ 11'-2" × 14'-4"] Master bedroom Dressing area 1930 × 1560 [ 6'-4" × 5'-1"] En-suite 2370 × 1800 [7'-9" × 5'-11"] Bedroom 2 2690 × 4650 [8'-10" × 15'-3"] Bedroom 3 2690 × 3020 [8'-10" × 9'-11"] 2980 × 3480 [ 9'-9" × 11'-5"] Bedroom 4 Bathroom 2350 × 2410 [7'-8" × 7'-11"]

## SECOND FLOOR

Landing Bedroom 5 Study/store Shower room 3010 × 2060 [ 9'-11" × 6'-9"] 3400 × 5020 [ 11'-2" × 16'-6"] 2690 × 2260 [ 8'-9" × 7'-5"] 1610 × 2640 [ 5'-3" × 8'-8"]

living for the future!

The Eden