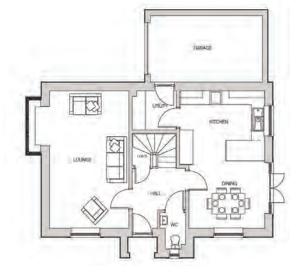

## **GROUND FLOOR**

| 2430 × 2610[ 8'-0" × 8'-6"]    |
|--------------------------------|
| 1170 × 1600 [ 3'-10" × 5'-3"]  |
| 3850 × 5970 [ 12'-8" × 19'-7"] |
| 4290 × 5980 [ 14'-0" × 19'-7"] |
| 2020 x 1700 [ 6'-7" x 5'-6"]   |
| 2900 × 5110 [ 9'-6" × 16'-9"]  |
|                                |