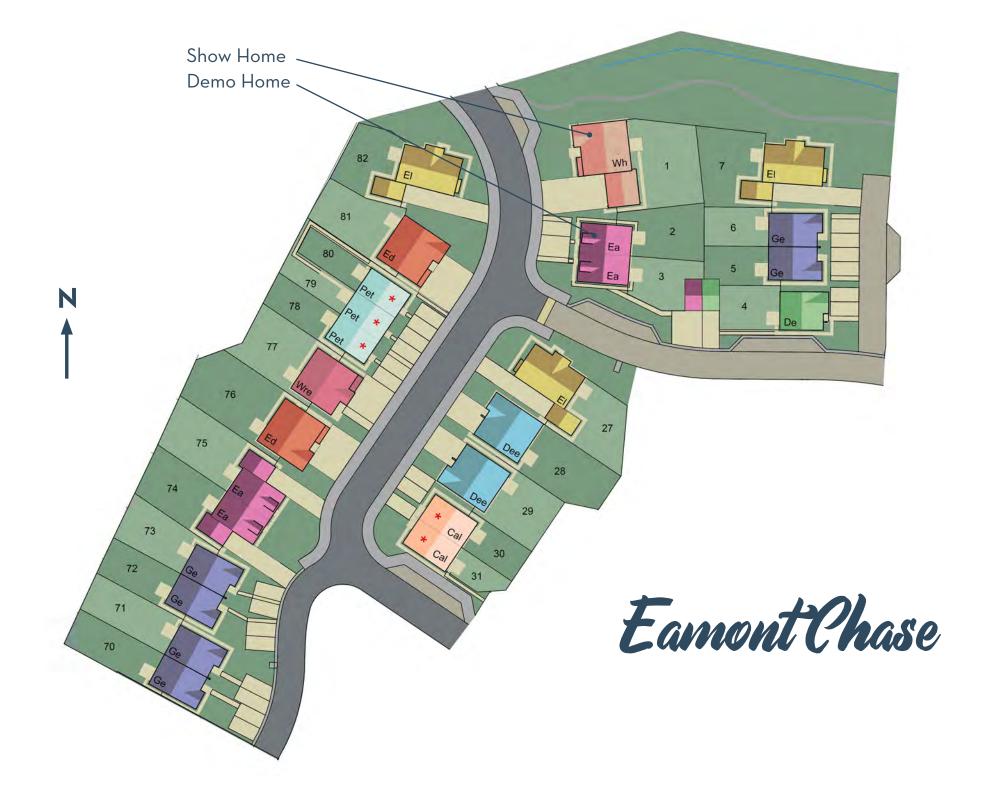

Eamont Chase incorporates public open space featuring a natural play trail and plenty of parking spaces for guests.

THIS DESIRABLE DEVELOPMENT CONSISTS OF 82 NEW HOMES

# A CHOICE OF HOUSE TYPES

THE WHILLAN 5-bedroom detached house Double attached garage

THE EDEN 4-bedroom detached house Integral single garage

THE ELLEN 4-bedroom detached house Single, attached garage

THE WREAY 4-bedroom detached house Integral single garage

THE EAMONT 4-bedroom semi-detached town house

THE DEE 2-bedroom detached bungalow

THE DERWENT 3-bedroom detached house

THE GELT 3-bedroom semi-detached house

## AFFORDABLE RENTALS

THE PETTERIL 3-bedroom semi-detached house

## Cal \*

THE CALDEW 2-bedroom semi-detatched house

Although Genesis Homes has made every effort to ensure the accuracy of information shown, we reserve the right to amend/update the specification or layout without prior notification. The information given is for guidance only and its accuracy cannot be guaranteed. Information shown does not constitute a contract, part of a contract or warranty. External finishes may differ from those shown and dimensions are approximate (measured to the widest part) and we cannot be held responsible if sizes vary from those stated. Please speak to our Sales Executive with regards to specific plots and specification. You should take appropriate advice to verify any information on which you wish to rely.