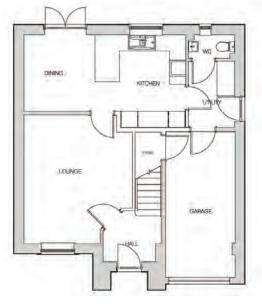

#### **GROUND FLOOR**

| Hall             | 1980 × 4110 [ 6'-6" × 13'-6"]   |
|------------------|---------------------------------|
| WC               | 1690 × 960 [5'-6" × 3'-2"]      |
| Kitchen / dining | 6440 × 3510 [ 21'-2" × 11'-6"]  |
| Utility          | 1680 × 2460 [ 5'-6" × 8'-1"]    |
| Lounge           | 3310 × 5240 [ 10'-10" × 17'-2"] |
| Garage           | 2660 × 5110 [ 8'-9" × 16'-9"]   |