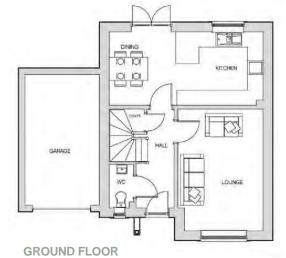

## **GROUND FLOOR**

| Hall               | 2030 × 4110 [ 6'-8" × 13'-6"]  |
|--------------------|--------------------------------|
| WC                 | 890 × 1810 [ 2'-11" × 5'-11"]  |
| Kitchen / dining / | family room                    |
|                    | 8220 × 3520 [ 27'-0" × 11'-7"] |
| Utility            | 1650 × 2520 [ 5'-5" × 8'-3"]   |
| Study              | 2640 × 3090 [ 8'-8" × 10'-2"]  |
| Lounge             | 3250 × 5230 [ 10'-8" × 17'-2"] |
| Garage             | 2898 × 5110 [ 9'-6" × 16'-9"]  |
| Study<br>Lounge    | 2640 × 3090 [ 8'-8" × 10'-2"]  |