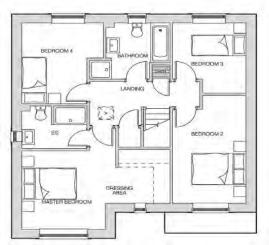

## **FIRST FLOOR**

4020 × 1920 [ 13'-2" × 6'-4"] Landing 3400 × 4380 [ 11'-2" × 14'-4"] Master bedroom Dressing area 1930 × 1560 [ 6'-4" × 5'-1"] En-suite 2370 × 1800 [7'-9" × 5'-11"] Bedroom 2 2690 × 4650 [8'-10" × 15'-3"] Bedroom 3 2690 × 3020 [8'-10" × 9'-11"] 2980 × 3480 [ 9'-9" × 11'-5"] Bedroom 4 Bathroom 2350 × 2410 [7'-8" × 7'-11"]