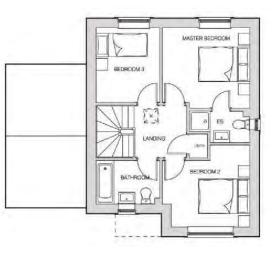

## **FIRST FLOOR**

4020 × 1920 [ 13'-2" × 6'-4"] Landing 3400 × 4380 [ 11'-2" × 14'-4"] Master bedroom Dressing area 1930 × 1560 [ 6'-4" × 5'-1"] En-suite 2370 × 1800 [7'-9" × 5'-11"] Bedroom 2 2690 × 4650 [8'-10" × 15'-3"] Bedroom 3 2690 × 3020 [8'-10" × 9'-11"] 2980 × 3480 [ 9'-9" × 11'-5"] Bedroom 4 Bathroom 2350 × 2410 [7'-8" × 7'-11"]

## SECOND FLOOR

Landing Bedroom 5 Study/store Shower room 3010 × 2060 [ 9'-11" × 6'-9"] 3400 × 5020 [ 11'-2" × 16'-6"] 2690 × 2260 [ 8'-9" × 7'-5"] 1610 × 2640 [ 5'-3" × 8'-8"]

living for the future!

The Eden