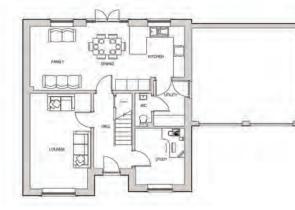

## **GROUND FLOOR**

| Hall               | 2030 × 4110 [ 6'-8" × 13'-6"]  |
|--------------------|--------------------------------|
| WC                 | 890 × 1810 [ 2'-11" × 5'-11"]  |
| Kitchen / dining / | family room                    |
|                    | 8220 × 3520 [ 27'-0" × 11'-7"] |
| Utility            | 1650 × 2520 [ 5'-5" × 8'-3"]   |
| Study              | 2640 × 3090 [ 8'-8" × 10'-2"]  |
| Lounge             | 3250 × 5230 [ 10'-8" × 17'-2"] |
| Garage             | 2898 × 5110 [ 9'-6" × 16'-9"]  |
| Study<br>Lounge    | 2640 × 3090 [ 8'-8" × 10'-2"]  |

## **FIRST FLOOR**

4020 × 1920 [ 13'-2" × 6'-4"] Landing 3400 × 4380 [ 11'-2" × 14'-4"] Master bedroom Dressing area 1930 × 1560 [ 6'-4" × 5'-1"] En-suite 2370 × 1800 [7'-9" × 5'-11"] Bedroom 2 2690 × 4650 [8'-10" × 15'-3"] Bedroom 3 2690 × 3020 [8'-10" × 9'-11"] 2980 × 3480 [ 9'-9" × 11'-5"] Bedroom 4 Bathroom 2350 × 2410 [7'-8" × 7'-11"]

## SECOND FLOOR

Landing Bedroom 5 Study/store Shower room 3010 × 2060 [ 9'-11" × 6'-9"] 3400 × 5020 [ 11'-2" × 16'-6"] 2690 × 2260 [ 8'-9" × 7'-5"] 1610 × 2640 [ 5'-3" × 8'-8"]

living for the future!

The Eden