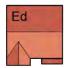

4-bedroom detached house with integral garage

Approx. square footage 1326 sq ft

\* Eamont Chase, Carleton - Timber frame homes, room sizes may vary, please speak to your Sales Executive.

## **FIRST FLOOR**

| Landing        | 4040 × 1900 [ 13'-3" × 6'-2"]  |
|----------------|--------------------------------|
| Master bedroom | 3440 × 4370 [ 11'-3" × 14'-4"] |
| Walk-in        | 1890 × 2320 [ 6'-2" × 7'-7"]   |
| En-suite       | 2360 × 1820 [ 7'-9" × 6'-0"]   |
| Bedroom 2      | 2700 × 4660 [ 8'-10" × 15'-3"] |
| Bedroom3       | 2690 × 3020 [ 8'-10" × 9'-10"] |
| Bedroom 4      | 2980 × 3480 [ 9'-9" × 11'-5"]  |
| Bathroom       | 2950 × 2420 [ 9'-8" × 7'-11"]  |
|                |                                |

#### **GROUND FLOOR**

| Hall             | 1980 × 4110 [ 6'-6" × 13'-6"]   |
|------------------|---------------------------------|
| WC               | 1690 × 960 [5'-6" × 3'-2"]      |
| Kitchen / dining | 6440 × 3510 [ 21'-2" × 11'-6"]  |
| Utility          | 1680 × 2460 [ 5'-6" × 8'-1"]    |
| Lounge           | 3310 × 5240 [ 10'-10" × 17'-2"] |
| Garage           | 2660 × 5110 [ 8'-9" × 16'-9"]   |