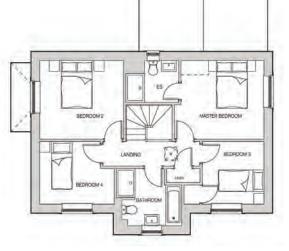

## **FIRST FLOOR**

4020 × 1920 [ 13'-2" × 6'-4"] Landing 3400 × 4380 [ 11'-2" × 14'-4"] Master bedroom Dressing area 1930 × 1560 [ 6'-4" × 5'-1"] En-suite 2370 × 1800 [7'-9" × 5'-11"] Bedroom 2 2690 × 4650 [8'-10" × 15'-3"] Bedroom 3 2690 × 3020 [8'-10" × 9'-11"] 2980 × 3480 [ 9'-9" × 11'-5"] Bedroom 4 Bathroom 2350 × 2410 [7'-8" × 7'-11"]