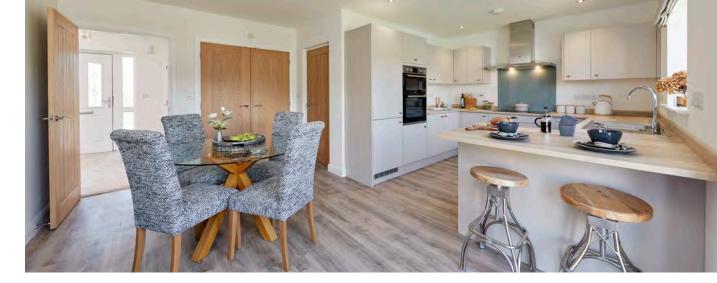

HILLE

The interiors of a Genesis Home are light and airy with a clean, contemporary palette. Spacious living areas allow natural light to flood in and offer the perfect, chill out space for relaxing with family and friends.

The kitchens feature a choice of high quality units and worktops while incorporating quality appliances.

All of our properties are finished with a superb attention to detail and high specification as standard.