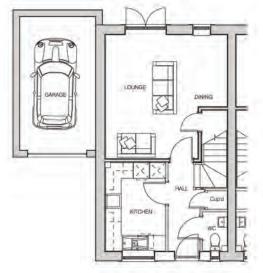

#### **GROUND FLOOR**

| 1210 × 3370 [ 3'-12" × 11'-0"] |
|--------------------------------|
| 940 × 1490 [ 3'-1" × 4'-11"]   |
| 2270 × 3350 [ 7'-5" × 10'-12"] |
| 4640 × 4720 [ 15'-2" × 15'-6"] |
|                                |