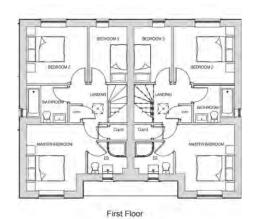

## **FIRST FLOOR**

4020 × 1920 [ 13'-2" × 6'-4"] Landing 3400 × 4380 [ 11'-2" × 14'-4"] Master bedroom Dressing area 1930 × 1560 [ 6'-4" × 5'-1"] En-suite 2370 × 1800 [7'-9" × 5'-11"] Bedroom 2 2690 × 4650 [8'-10" × 15'-3"] Bedroom 3 2690 × 3020 [8'-10" × 9'-11"] 2980 × 3480 [ 9'-9" × 11'-5"] Bedroom 4 Bathroom 2350 × 2410 [7'-8" × 7'-11"]

## **FIRST FLOOR**

| Landing        | 4040 × 1900 [ 13'-3" × 6'-2"]  |
|----------------|--------------------------------|
| Master bedroom | 3440 × 4370 [ 11'-3" × 14'-4"] |
| Walk-in        | 1890 × 2320 [ 6'-2" × 7'-7"]   |
| En-suite       | 2360 × 1820 [ 7'-9" × 6'-0"]   |
| Bedroom 2      | 2700 × 4660 [ 8'-10" × 15'-3"] |
| Bedroom3       | 2690 × 3020 [ 8'-10" × 9'-10"] |
| Bedroom 4      | 2980 × 3480 [ 9'-9" × 11'-5"]  |
| Bathroom       | 2950 × 2420 [ 9'-8" × 7'-11"]  |
|                |                                |

## **FIRST FLOOR**

| Landing        | 4250 × 1020 [ 13'-11" × 3'-4"]  |
|----------------|---------------------------------|
| Master bedroom | 3920 × 3270 [ 12'-10" × 10'-9"] |
| En-suite       | 2280 × 1720 [ 7'-6" × 8'-8"]    |
| Bedroom 2      | 3670 × 3270 [ 12'-0" × 10'-9"]  |
| Bedroom 3      | 2700 × 2610 [ 8'-10" × 8'-6"]   |
| Bedroom 4      | 3260 × 2610 [ 10'-8" × 8'-6"]   |
| Bathroom       | 2820 × 2360 [ 9'-3" × 7'-9"]    |