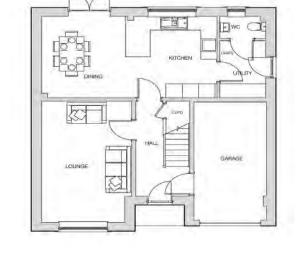

#### **GROUND FLOOR**

| Hall             | 1980 × 4110 [ 6'-6" × 13'-6"]   |
|------------------|---------------------------------|
| WC               | 1690 × 960 [5'-6" × 3'-2"]      |
| Kitchen / dining | 6440 × 3510 [ 21'-2" × 11'-6"]  |
| Utility          | 1680 × 2460 [ 5'-6" × 8'-1"]    |
| Lounge           | 3310 × 5240 [ 10'-10" × 17'-2"] |
| Garage           | 2660 × 5110 [ 8'-9" × 16'-9"]   |